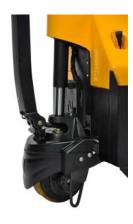

# **TIRES / WHEELS**

DRIVE

8.26" x 2.76" polyurethane LOAD

2.36" x 3.15" polyurethane STABILITY & FORKS

## **HYDRAULICS**

Pump motor with relief valve protects system from overloading.

#### **BRAKES**

Electromagnetic disc brake connected to drive shaft. Adjustable neutral braking, plugging, and regenerating braking are standard. "Dead-man" emergency brake with power cutoff.