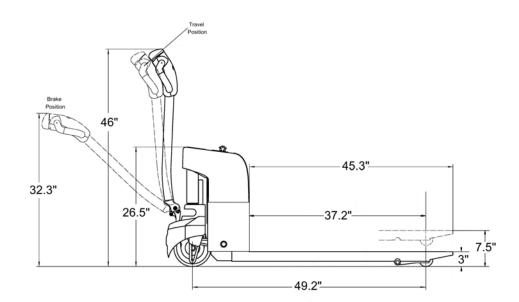

ake connected to drive shaft. Adjustable neutral braking, plugging, and regenerating braking are standard. "Dead-man" emergency brake with power cutoff.

### CONTROLS

Travel lift and lower functions are located in the ergonomic operator handle designed to allow operation with either hand. Wrap around hand guard, reversing switch, dual "butterfly" thumb control, and horn are standard.



## **TRANSMISSION**

Durable long life low noise gearbox

### **SERVICEABILITY**

Removal of two piece power head cover exposes major components for inspection and maintenance.

### STANDARD EQUIPMENT

- **Curtis Transistor Travel Controller**
- "Butterfly" Travel Thumb Control
- Key Switch and Horn Button
- Combo Gauge—Hour Meter with Battery Discharge Indicator (BDI)
- Reversing Switch in Handle



E30