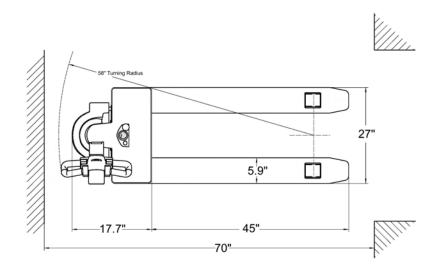

# CAPACITY

3000 lbs.

### WEIGHT

450 lbs. with battery and charger

# **TIRES / WHEELS**

DRIVE

8.26" x 2.76" polyurethane LOAD

2.36" x 3.15" polyurethane STABILITY & FORKS