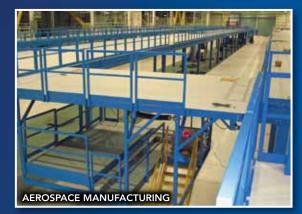

steel plate or concrete over corrugated B-deck are the most commonly used deck systems
- Corrugated deck adds floor strength and provides a solid feel
- 20 or 18 gauge corrugated deck is standard
- White painted under-structure offers better light reflection
- Specialty decking also available

















- Hand rail offered with Side Mount, Top Mount and Removable designs
- Patented hand rail connection design for quick installation
- IBC and OSHA code-compliant stair systems of all sizes
- Stairs are component designed easy to ship, assemble, break down, and re-assemble
- Slide gates offered with motorized option



#### **POWDER COAT** PAINT OPTIONS.

COATED TOUGH® ■ 14 standard colors

POWDER

- Professional finish
- Long-lasting coat
- Custom colors available

### Applications.





















AUTOMOTIVE