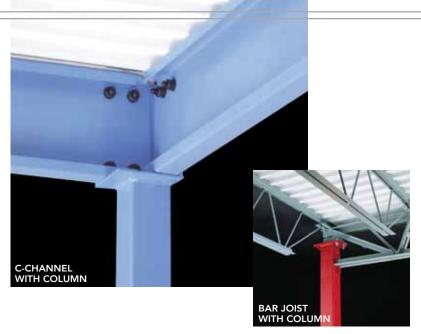

#### **C-CHANNEL AND BAR JOIST DESIGNS.**

- Cold-formed, C-Channel framing to maximize steel efficiency for most spans
- Bar Joist framing to maximize steel efficiency for long spans
- Standard beam-to-column connections designed for higher seismic zones
- Joist-to-stringer connections are factory welded assures structural integrity with no field work required
- No fasteners in shear at columns and joist hangers, eliminating reliance on fasteners for total support of loads
- Connection designs are assembly-friendly for fast installation