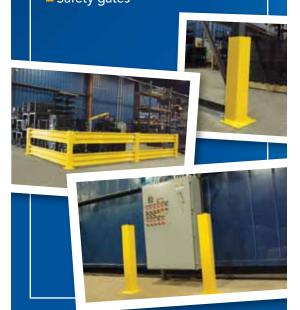

### Designed to PROTECT.

Cubic Designs safety products protect your equipment and your employees from costly in-plant accidents caused by lift trucks and other vehicles.

Our products are professionally engineered to provide maximum protection for machinery, building walls, shelving, conveyors, racks, finished product, raw material supplies, loading docks and more. Every Cubic Designs safety product is manufactured with our durable powder coat paint finish.

- Safety rail
- Safety bollards
- Rack guards Stairways
- Hand rail
- Track guards Ladders & cages ■ Aisle guards
- Safety gates

Cubic Designs is certified by the American Institute of Steel Construction (AISC) and meets their strict Steel Building Structures requirements.