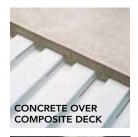

#### **DECK SURFACE OPTIONS.**

- Wood, steel plate or concrete over corrugated B-deck are the most commonly used deck systems
- Corrugated deck adds floor strength and provides a solid feel
- 20 or 18 gauge corrugated deck is standard
- White painted under-structure offers better light reflection
- Specialty decking also available