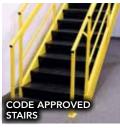

- Hand rail offered with Side Mount, Top Mount and Removable designs
- Patented hand rail connection design for quick installation
- IBC and OSHA code-compliant stair systems of all sizes
- Stairs are component designed easy to ship, assemble, break down, and re-assemble
- Slide gates offered with motorized option