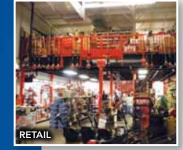

teel plate or concrete over corrugated B-deck are the most commonly used deck systems
- Corrugated deck adds floor strength and provides a solid feel
- 20 or 18 gauge corrugated deck is standard
- White painted under-structure offers better light reflection
- Specialty decking also available

















- Hand rail offered with Side Mount, Top Mount and Removable designs
- Patented hand rail connection design for quick installation
- IBC and OSHA code-compliant stair systems of all sizes
- Stairs are component designed easy to ship, assemble, break down, and re-assemble
- Slide gates offered with motorized option



#### **POWDER COAT** PAINT OPTIONS.

COATED TOUGH® ■ 14 standard colors

POWDER

- Professional finish
- Long-lasting coat
- Custom colors available

### Applications.





















AUTOMOTIVE