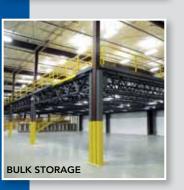

el plate or concrete over corrugated B-deck are the most commonly used deck systems
- Corrugated deck adds floor strength and provides a solid feel
- 20 or 18 gauge corrugated deck is standard
- White painted under-structure offers better light reflection
- Specialty decking also available

















- Hand rail offered with Side Mount, Top Mount and Removable designs
- Patented hand rail connection design for quick installation
- IBC and OSHA code-compliant stair systems of all sizes
- Stairs are component designed easy to ship, assemble, break down, and re-assemble
- Slide gates offered with motorized option



#### **POWDER COAT** PAINT OPTIONS.

COATED TOUGH® ■ 14 standard colors

POWDER

- Professional finish
- Long-lasting coat
- Custom colors available

### Applications.





















AUTOMOTIVE