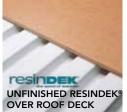

#### **DECK SURFACE OPTIONS.**

- Wood, steel plate or concrete over corrugated B-deck are the most commonly used deck systems
- Corrugated deck adds floor strength and provides a solid feel
- 20 or 18 gauge corrugated deck is standard
- White painted under-structure offers better light reflection
- Specialty decking also available