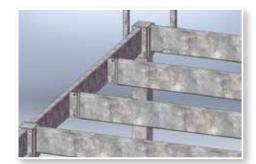

Fastener connection design minimizes exposed threads

Enclosed square/rectangle tube steel

## Design Options.

- Closed shape, square and rectangular tube steel framing and handrail for clean applications
- Open shape, c-channel framing for a more economical option in "dry" areas with less stringent clean requirements
- 304 stainless steel, galvanized steel, or powder coat finished carbon steel
- Bolted connections for quick and easy installations, where acceptable, with fastener and connection design options to minimize catch points and exposed threads
- Welded frame options where required for more stringent clean requirements
- Various deck options: stainless steel, carbon steel, or aluminum plate, concrete, open bar grating (steel or fiberglass)
- Welded frame or bolted handrail options
- Various kick plate options