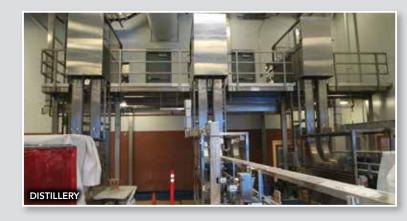

## Food Grade Platforms for the processing & packaging industry.

Cubic Designs Food Grade Platforms are ideal for food and beverage processing and packaging facilities that must meet varying Clean Design requirements and Good Manufacturing Practices (GMPs) as necessitated by the USDA and FDA.

Streamline your facility operations with the help of a Cubic Designs Food Grade Platform.

Conveyor Support & Access ■ Wash Down Areas ■ Operator Stations ■ Work Platforms

Production Equipment Support & Access ■ Crossovers & Catwalks