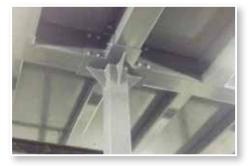

Fastener connection design minimizes exposed threads

Enclosed square/rectangle tube steel

## Design Options.

- Closed shape, square and rectangular tube steel framing and handrail for clean applications
- Open shape, c-channel framing for a more economical option in "dry" areas with less stringent clean requirements
- 304 stainless steel, galvanized steel, or powder coat finished carbon steel
- Bolted connections for quick and easy installations, where acceptable, with fastener and connection design options to minimize catch points and exposed threads
- Welded frame options where required for more stringent clean requirements
- Various deck options: stainless steel, carbon steel, or aluminum plate, concrete, open bar grating (steel or fiberglass)
- Welded frame or bolted handrail options
- Various kick plate options